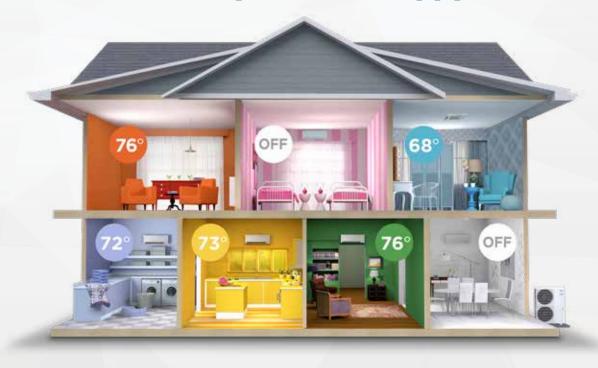

## Perfect for keeping every family member happy.

- ► Room-by-room temperature control
- Year-round comfort and instant warmth in extreme temperatures as low as -13°F with Pro-Heat technology
- ▶ Up to 40% more efficient than central air
- ► Whisper-quiet operation

- ▶ No more hot or cold rooms in your home
- ► Odor and allergen filtration
- ► Turn OFF unoccupied rooms
- Remote control technology via kumo cloud or other smart home devices

Wall-Mounted Indoor Unit